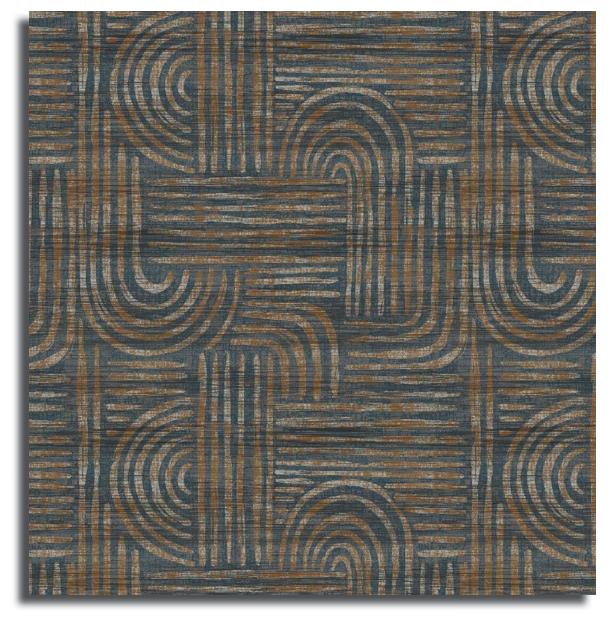

# **SPEAKEASY**

ENCORE's *SPEAKEASY* collection, features new state-of-the-art *Inpointe* tufting technology to produce high-performance and visually stunning carpet.

SPEAKEASY appeals to all the senses by fusing masculine geometry with feminine curving floral elements, reminiscent of the Art Deco emergence during the "Roaring Twenties".

Dark indigos, warm grays, and dazzling copper accents, harness a moody, yet, glamorous vibe.

Multiple textures and exquisite pattern layering create depth and appear to carve out the motifs, creating a dynamic and eye-catching effect.