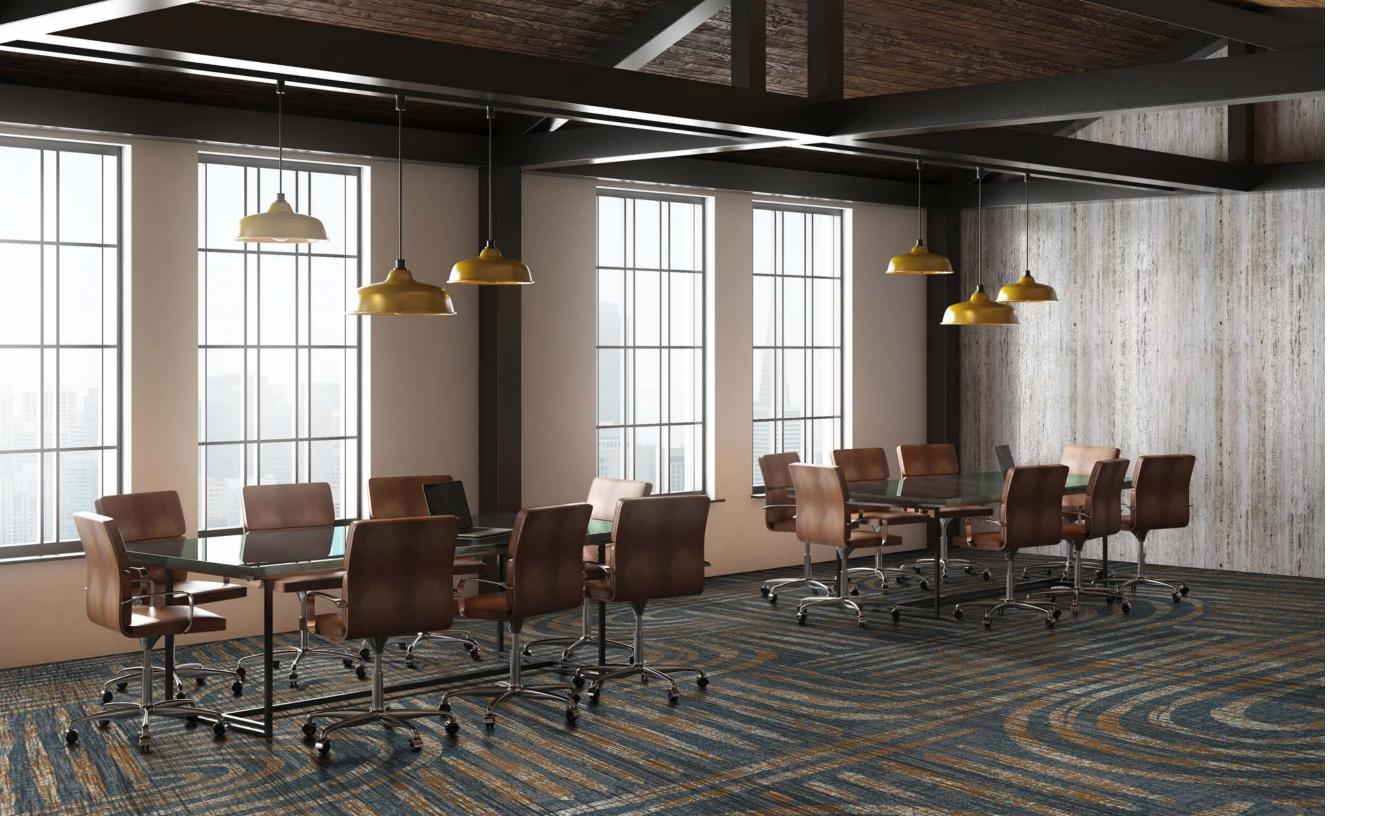

# **SPEAKEASY**

ENCORE's *SPEAKEASY* collection, features new state-of-the-art *Inpointe* tufting technology to produce high-performance and visually stunning carpet.

SPEAKEASY appeals to all the senses by fusing masculine geometry with feminine curving floral elements, reminiscent of the Art Deco emergence during the "Roaring Twenties".

Dark indigos, warm grays, and dazzling copper accents, harness a moody, yet, glamorous vibe.

Multiple textures and exquisite pattern layering create depth and appear to carve out the motifs, creating a dynamic and eye-catching effect.