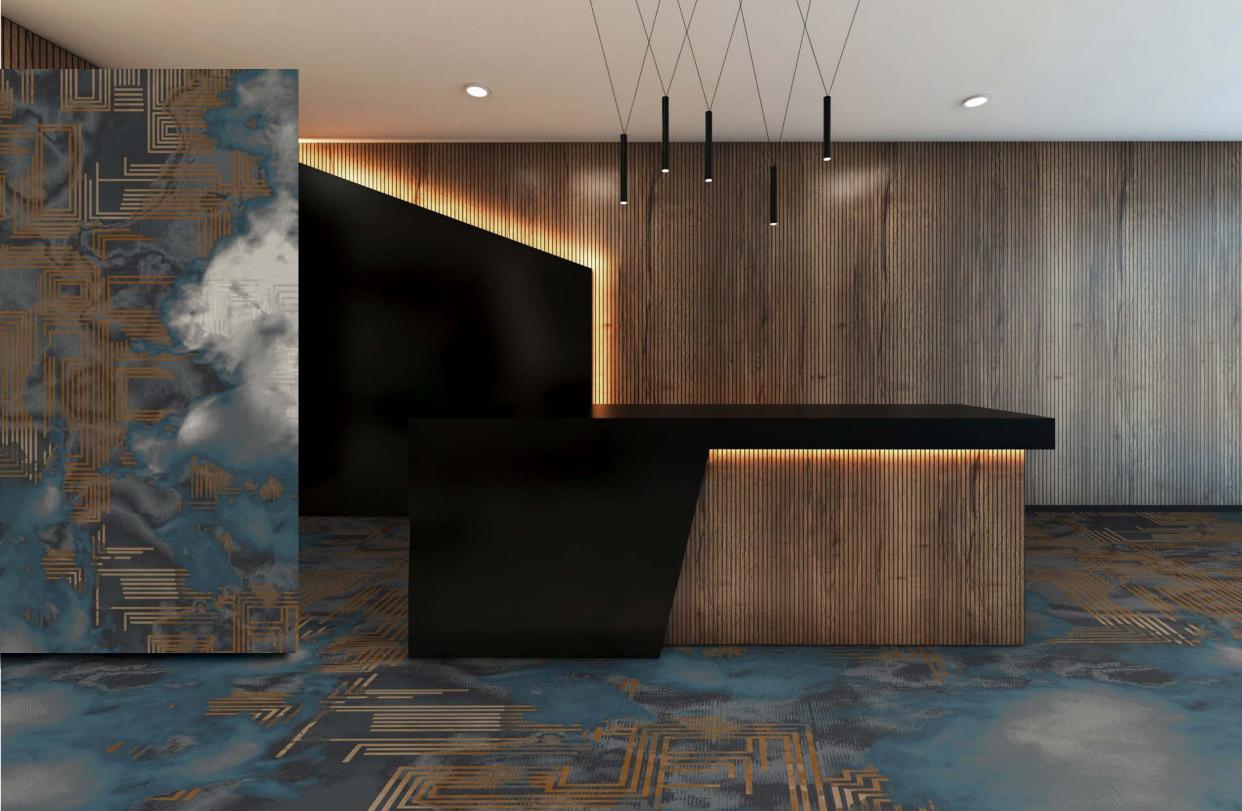

# **SPEAKEASY**

ENCORE's *SPEAKEASY* collection, features new state-of-the-art *Inpointe* tufting technology to produce high-performance and visually stunning carpet.

SPEAKEASY appeals to all the senses by fusing masculine geometry with feminine curving floral elements, reminiscent of the Art Deco emergence during the "Roaring Twenties".

Dark indigos, warm grays, and dazzling copper accents, harness a moody, yet, glamorous vibe.

Multiple textures and exquisite pattern layering create depth and appear to carve out the motifs, creating a dynamic and eye-catching effect.