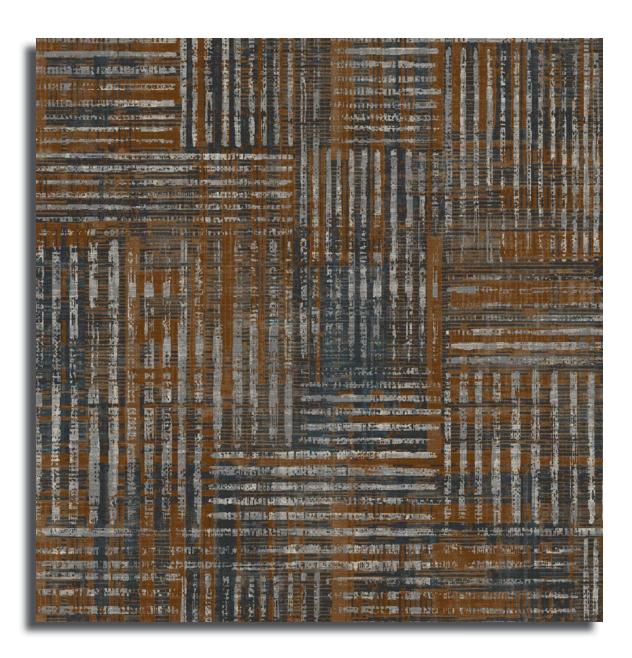

# **SPEAKEASY**

ENCORE's *SPEAKEASY* collection, features new state-of-the-art *Inpointe* tufting technology to produce high-performance and visually stunning carpet.

SPEAKEASY appeals to all the senses by fusing masculine geometry with feminine curving floral elements, reminiscent of the Art Deco emergence during the "Roaring Twenties".

Dark indigos, warm grays, and dazzling copper accents, harness a moody, yet, glamorous vibe.

Multiple textures and exquisite pattern layering create depth and appear to carve out the motifs, creating a dynamic and eye-catching effect.