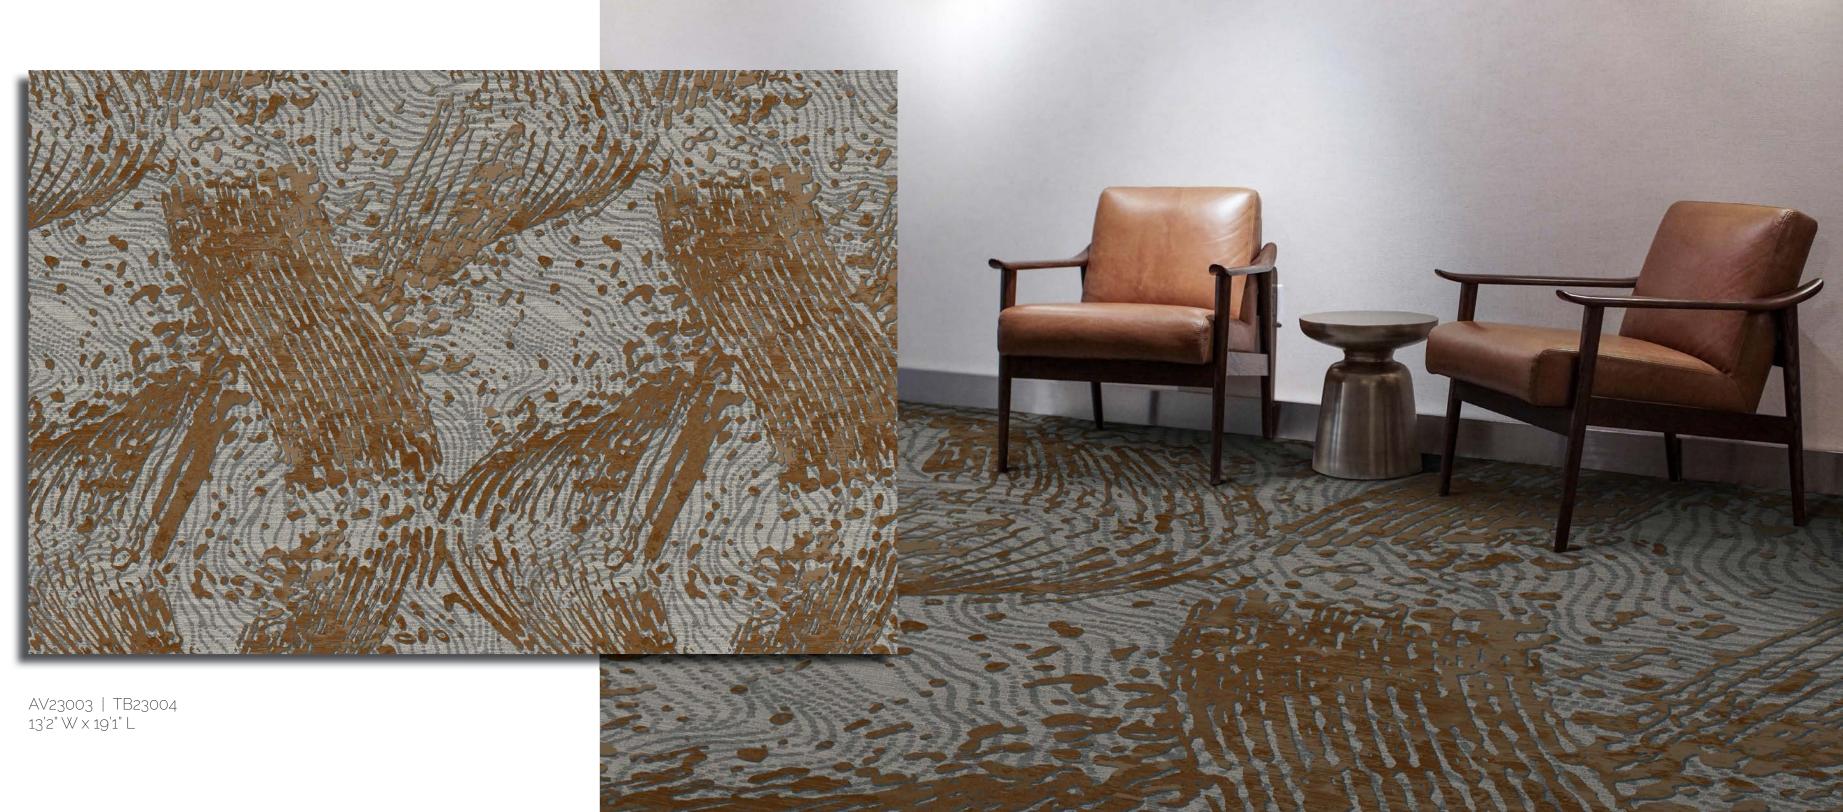

# **SPEAKEASY**

ENCORE's *SPEAKEASY* collection, features new state-of-the-art *Inpointe* tufting technology to produce high-performance and visually stunning carpet.

SPEAKEASY appeals to all the senses by fusing masculine geometry with feminine curving floral elements, reminiscent of the Art Deco emergence during the "Roaring Twenties".

Dark indigos, warm grays, and dazzling copper accents, harness a moody, yet, glamorous vibe.

Multiple textures and exquisite pattern layering create depth and appear to carve out the motifs, creating a dynamic and eye-catching effect.