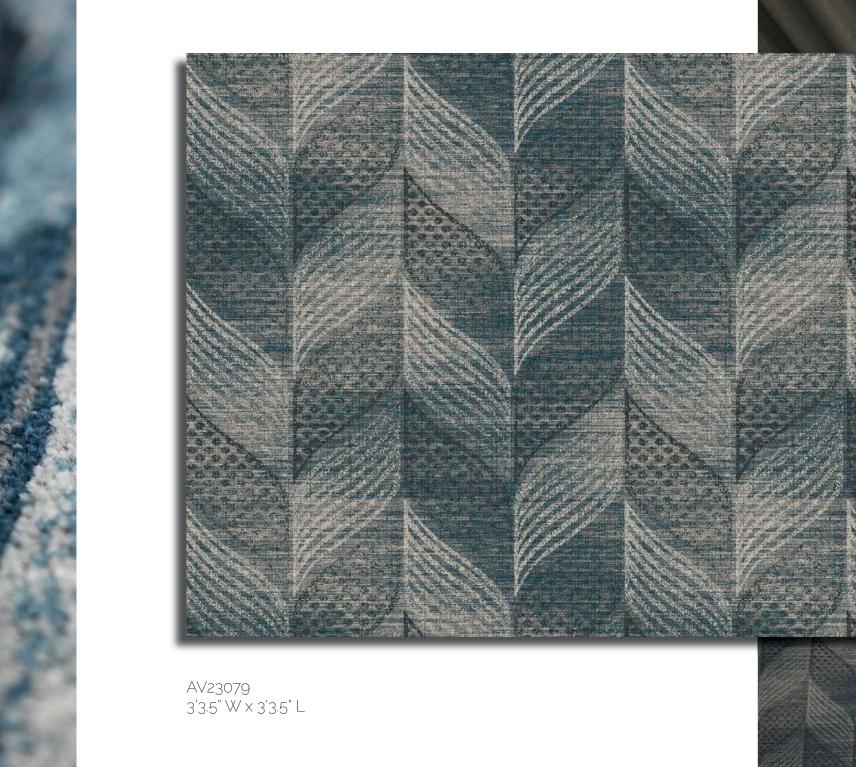

#### TABLEAU

**CAPOINTE** TABLEAU provides a 100% cut pile canvas for sharp clarity and exquisite artistry. Named after the French term for painting, TABLEAU creates a tactile experience of plush comfort and a vivid aesthetic of distinct refinement.

TB23046 13'2" W x 12'10" L

TB23037-1 13'2" W x 13'2" L

TB23050 6'7" W x 6'7" L

TB23047 6'7" W x 6'7" L

TB23048 15' W x 15' L AV23057 7'6" W x 7'6" L

AV23046 6'7" W x 6'7" L

AV23069 6'7" W x 6'7" L

AV23024 6'7" W x 6'7" L