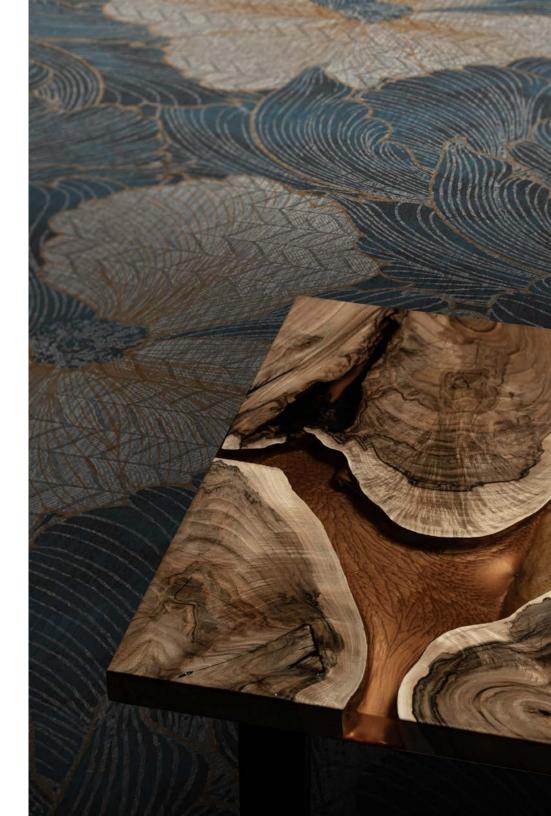

# **SPEAKEASY**

ENCORE's *SPEAKEASY* collection, features new state-of-the-art *Inpointe* tufting technology to produce high-performance and visually stunning carpet.

SPEAKEASY appeals to all the senses by fusing masculine geometry with feminine curving floral elements, reminiscent of the Art Deco emergence during the "Roaring Twenties".

Dark indigos, warm grays, and dazzling copper accents, harness a moody, yet, glamorous vibe.

Multiple textures and exquisite pattern layering create depth and appear to carve out the motifs, creating a dynamic and eye-catching effect.