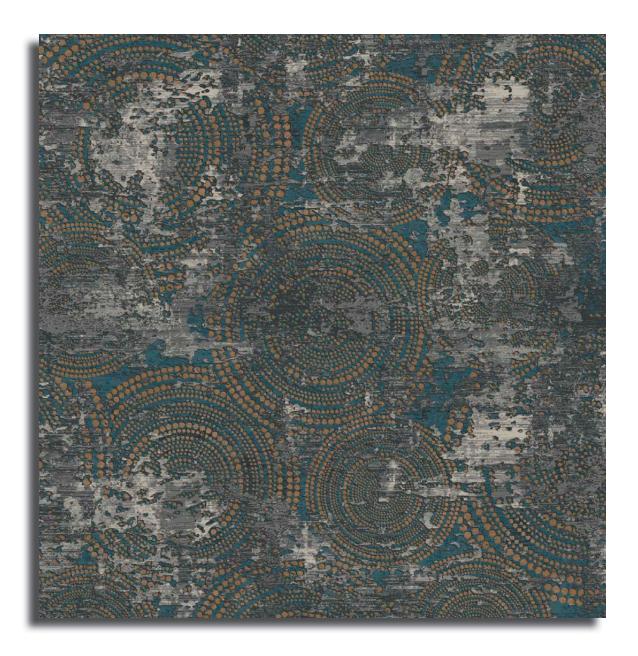

# **SPEAKEASY**

ENCORE's *SPEAKEASY* collection, features new state-of-the-art *Inpointe* tufting technology to produce high-performance and visually stunning carpet.

SPEAKEASY appeals to all the senses by fusing masculine geometry with feminine curving floral elements, reminiscent of the Art Deco emergence during the "Roaring Twenties".

Dark indigos, warm grays, and dazzling copper accents, harness a moody, yet, glamorous vibe.

Multiple textures and exquisite pattern layering create depth and appear to carve out the motifs, creating a dynamic and eye-catching effect.