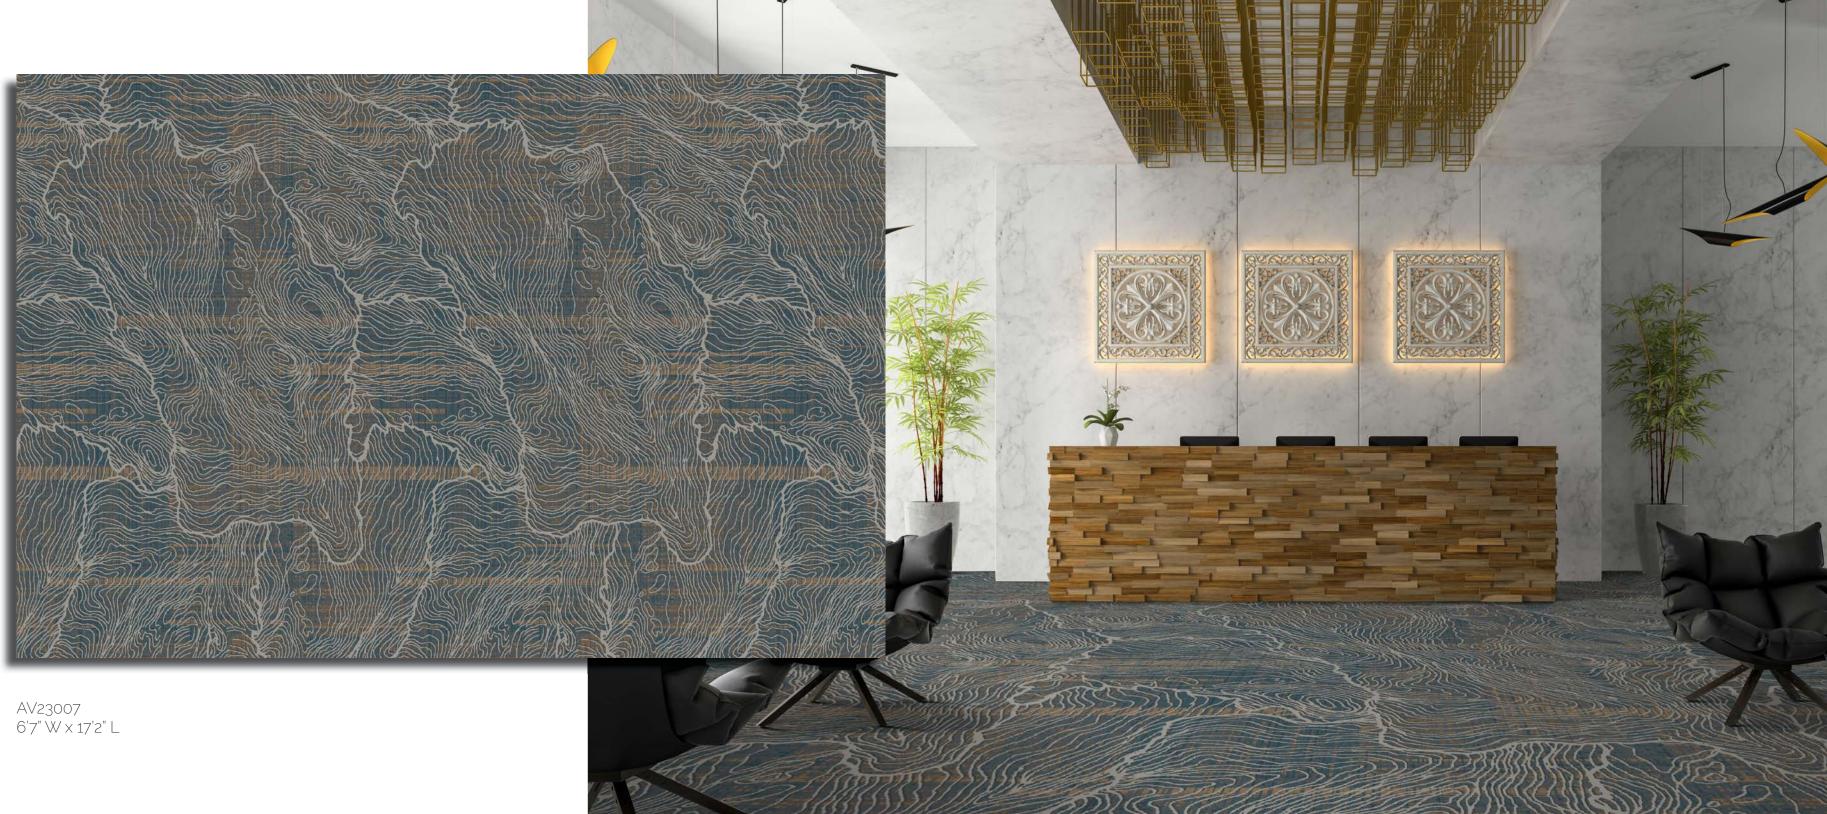

**pointe** AVANT delivers precision sculpting, a chic landscape with superior textural definition and dimensional presence. Named for its advanced capabilities, AVANT is truly innovative and dynamic, with stunning beauty.

### AVANT

TB23046 13'2" W x 12'10" L

TB23037-1 13'2" W x 13'2" L

TB23050 6'7" W x 6'7" L

TB23047 6'7" W x 6'7" L

TB23048 15' W x 15' L AV23057 7'6" W x 7'6" L

AV23046 6'7" W x 6'7" L

AV23069 6'7" W x 6'7" L

AV23024 6'7" W x 6'7" L