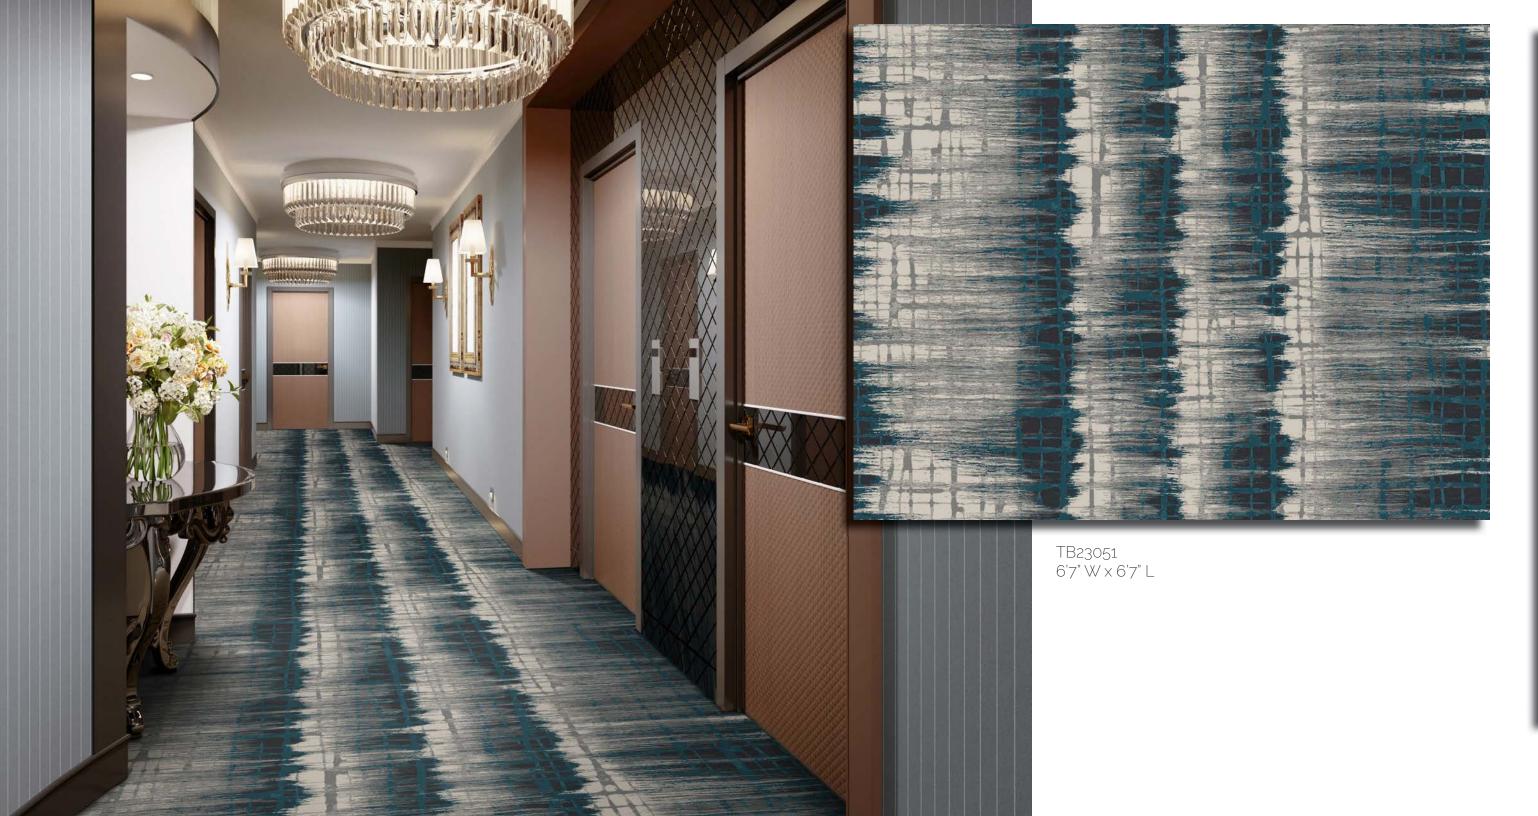

#### TABLEAU

**CAPOINTE** TABLEAU provides a 100% cut pile canvas for sharp clarity and exquisite artistry. Named after the French term for painting, TABLEAU creates a tactile experience of plush comfort and a vivid aesthetic of distinct refinement.

TB23046 13'2" W x 12'10" L

TB23037-1 13'2" W x 13'2" L

TB23050 6'7" W x 6'7" L

TB23047 6'7" W x 6'7" L

TB23048 15' W x 15' L AV23057 7'6" W x 7'6" L

AV23046 6'7" W x 6'7" L

AV23069 6'7" W x 6'7" L

AV23024 6'7" W x 6'7" L