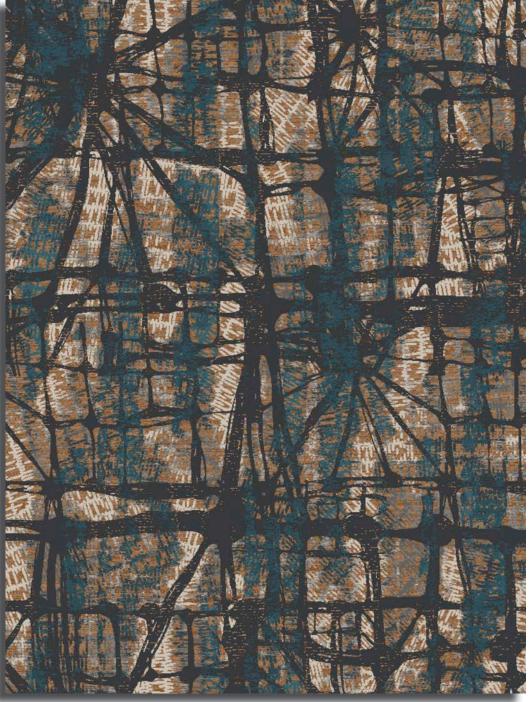

#### TABLEAU

**CAPOINTE** TABLEAU provides a 100% cut pile canvas for sharp clarity and exquisite artistry. Named after the French term for painting, TABLEAU creates a tactile experience of plush comfort and a vivid aesthetic of distinct refinement.

TB23046 13'2" W x 12'10" L

TB23037-1 13'2" W x 13'2" L

TB23050 6'7" W x 6'7" L

TB23047 6'7" W x 6'7" L

TB23048 15' W x 15' L AV23057 7'6" W x 7'6" L

AV23046 6'7" W x 6'7" L

AV23069 6'7" W x 6'7" L

AV23024 6'7" W x 6'7" L