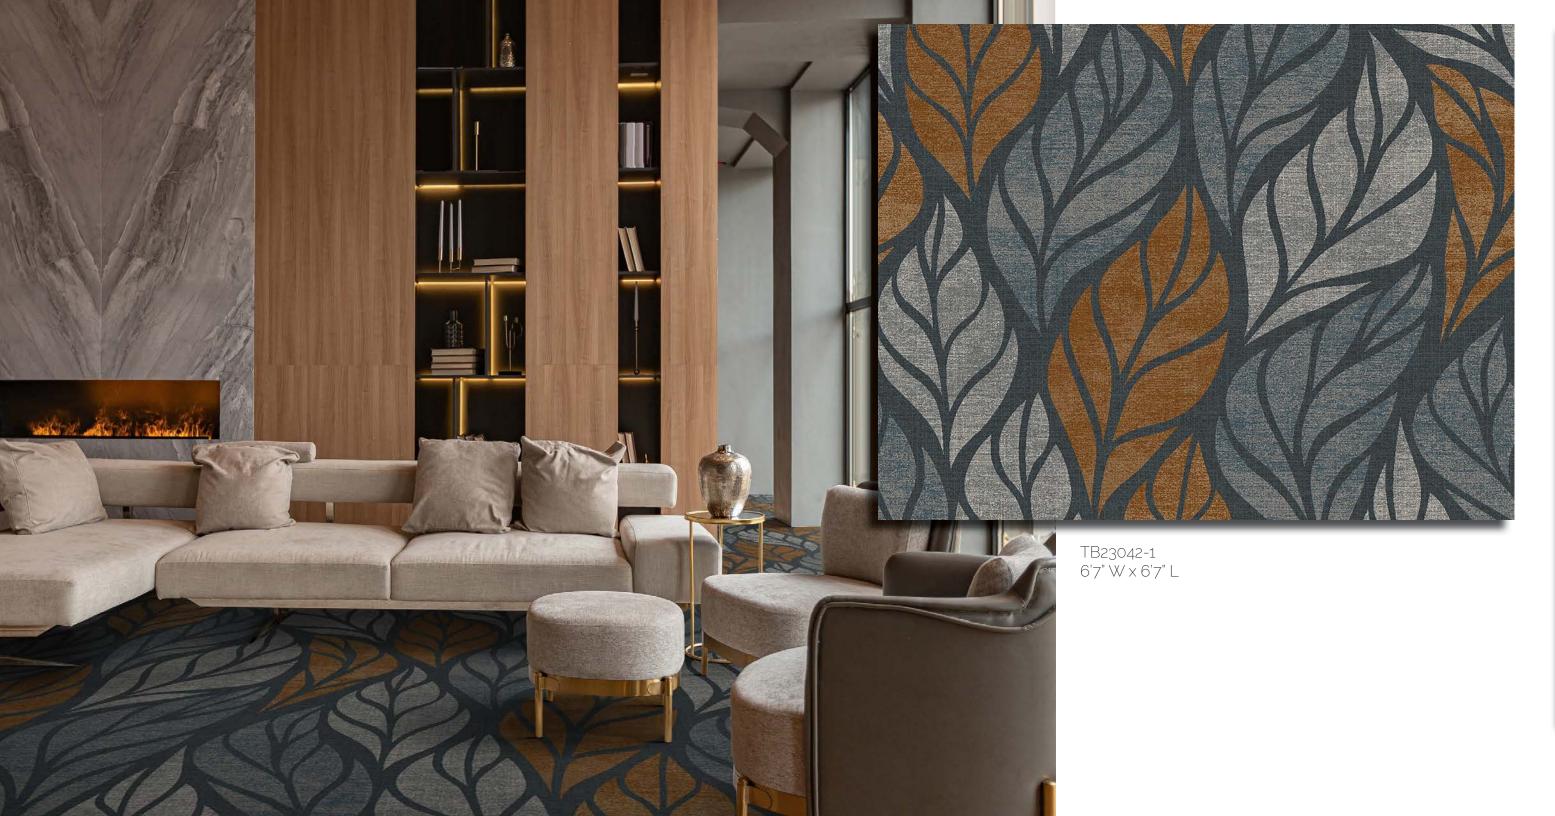

# **SPEAKEASY**

ENCORE's *SPEAKEASY* collection, features new state-of-the-art *Inpointe* tufting technology to produce high-performance and visually stunning carpet.

SPEAKEASY appeals to all the senses by fusing masculine geometry with feminine curving floral elements, reminiscent of the Art Deco emergence during the "Roaring Twenties".

Dark indigos, warm grays, and dazzling copper accents, harness a moody, yet, glamorous vibe.

Multiple textures and exquisite pattern layering create depth and appear to carve out the motifs, creating a dynamic and eye-catching effect.

#### TABLEAU

**CAPOINTE** TABLEAU provides a 100% cut pile canvas for sharp clarity and exquisite artistry. Named after the French term for painting, TABLEAU creates a tactile experience of plush comfort and a vivid aesthetic of distinct refinement.

TB23046 13'2" W x 12'10" L

TB23037-1 13'2" W x 13'2" L

TB23050 6'7" W x 6'7" L

TB23047 6'7" W x 6'7" L

TB23048 15' W x 15' L AV23057 7'6" W x 7'6" L

AV23046 6'7" W x 6'7" L

AV23069 6'7" W x 6'7" L

AV23024 6'7" W x 6'7" L