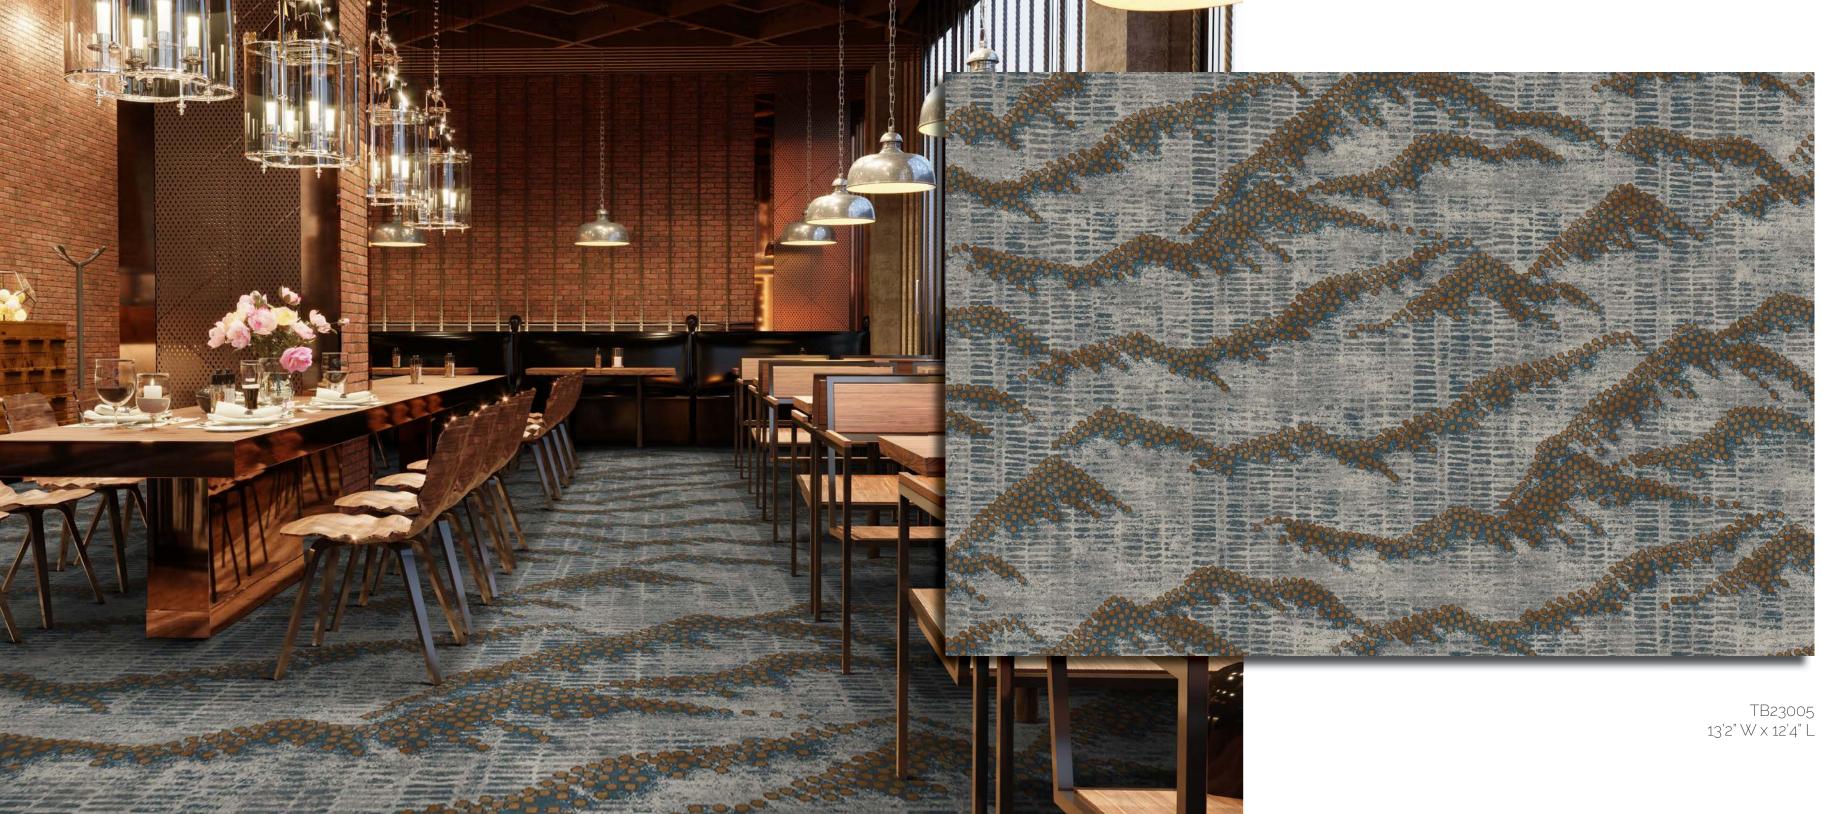

#### TABLEAU

**CAPOINTE** TABLEAU provides a 100% cut pile canvas for sharp clarity and exquisite artistry. Named after the French term for painting, TABLEAU creates a tactile experience of plush comfort and a vivid aesthetic of distinct refinement.

TB23046 13'2" W x 12'10" L

TB23037-1 13'2" W x 13'2" L

TB23050 6'7" W x 6'7" L

TB23047 6'7" W x 6'7" L

TB23048 15' W x 15' L AV23057 7'6" W x 7'6" L

AV23046 6'7" W x 6'7" L

AV23069 6'7" W x 6'7" L

AV23024 6'7" W x 6'7" L