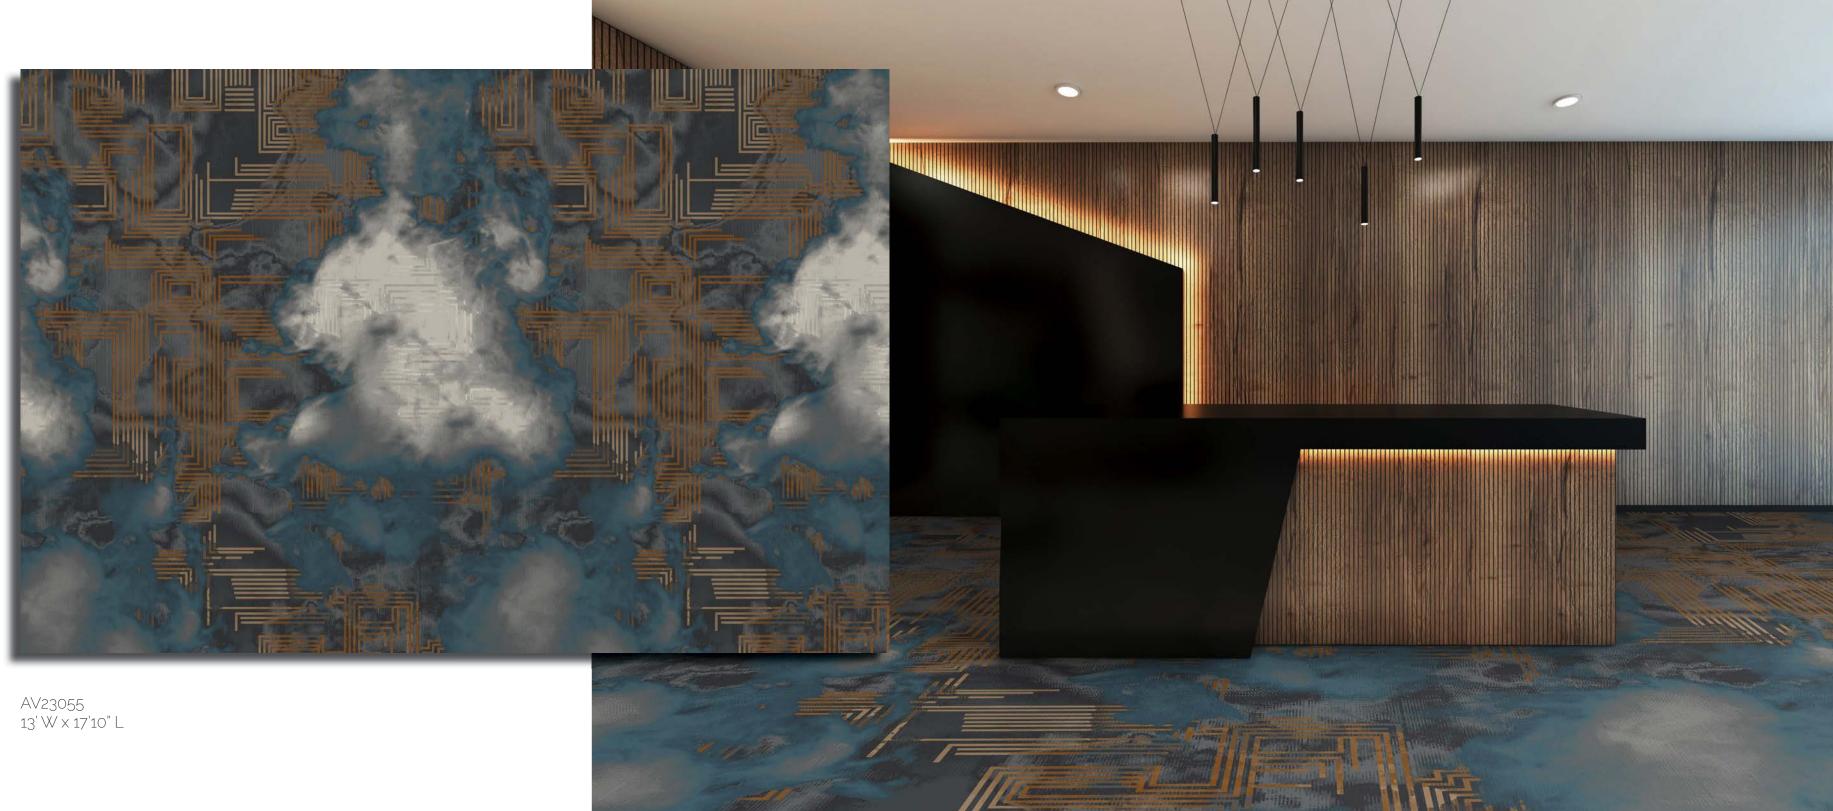

# **SPEAKEASY**

ENCORE's *SPEAKEASY* collection, features new state-of-the-art *Inpointe* tufting technology to produce high-performance and visually stunning carpet.

SPEAKEASY appeals to all the senses by fusing masculine geometry with feminine curving floral elements, reminiscent of the Art Deco emergence during the "Roaring Twenties".

Dark indigos, warm grays, and dazzling copper accents, harness a moody, yet, glamorous vibe.

Multiple textures and exquisite pattern layering create depth and appear to carve out the motifs, creating a dynamic and eye-catching effect.