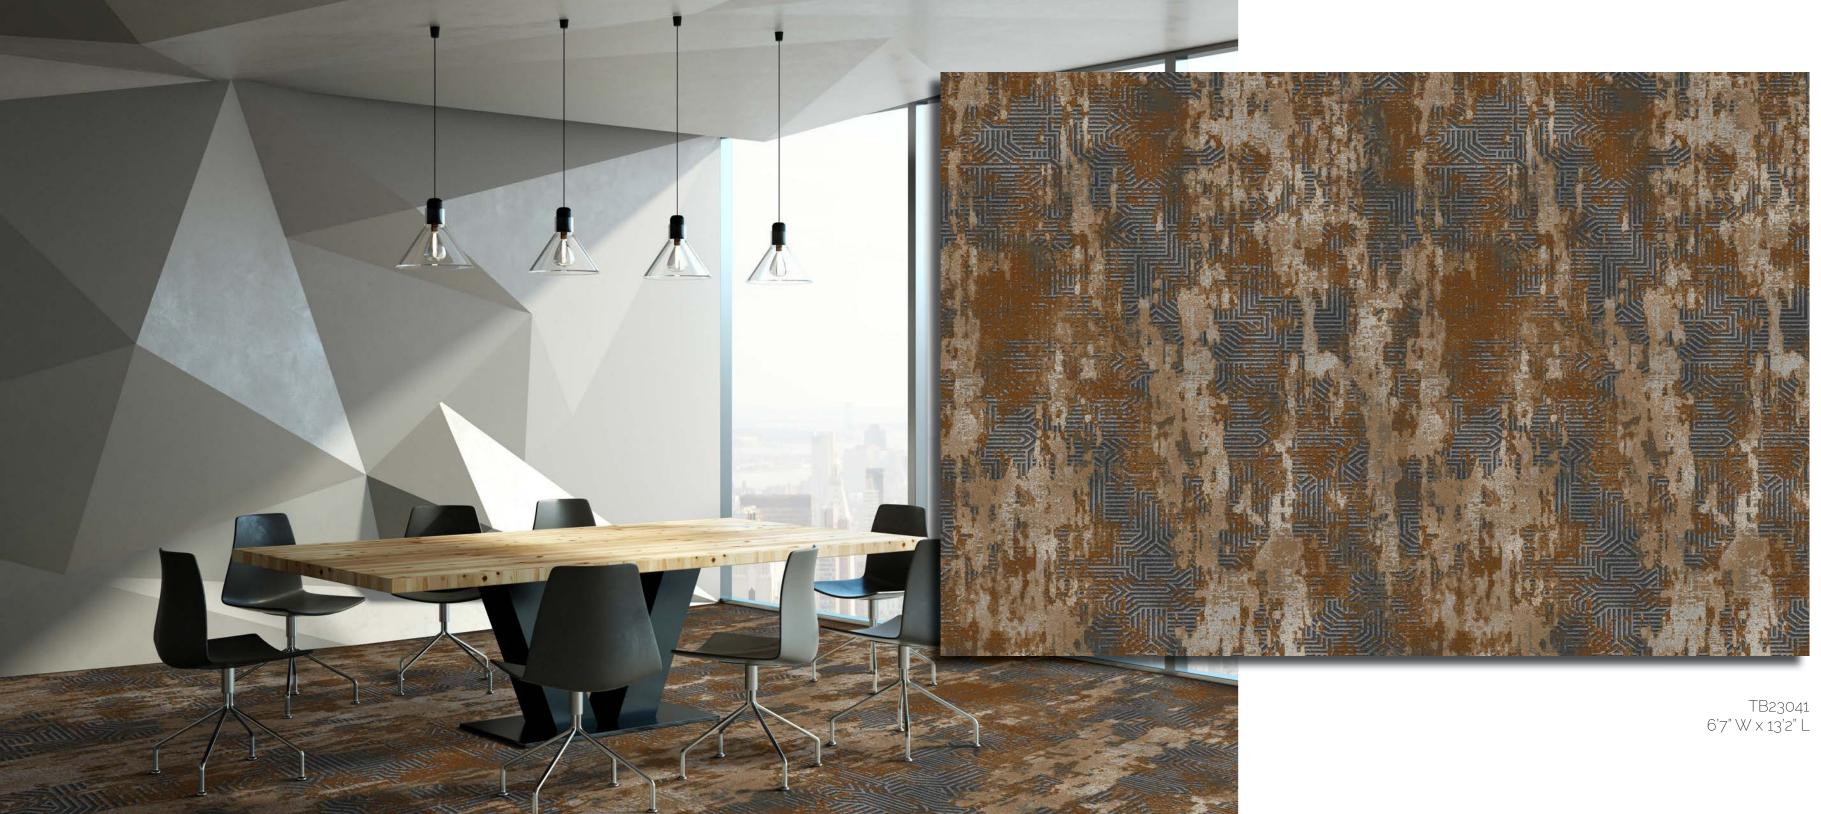

#### TABLEAU

**CAPOINTE** TABLEAU provides a 100% cut pile canvas for sharp clarity and exquisite artistry. Named after the French term for painting, TABLEAU creates a tactile experience of plush comfort and a vivid aesthetic of distinct refinement.

TB23046 13'2" W x 12'10" L

TB23037-1 13'2" W x 13'2" L

TB23050 6'7" W x 6'7" L

TB23047 6'7" W x 6'7" L

TB23048 15' W x 15' L AV23057 7'6" W x 7'6" L

AV23046 6'7" W x 6'7" L

AV23069 6'7" W x 6'7" L

AV23024 6'7" W x 6'7" L