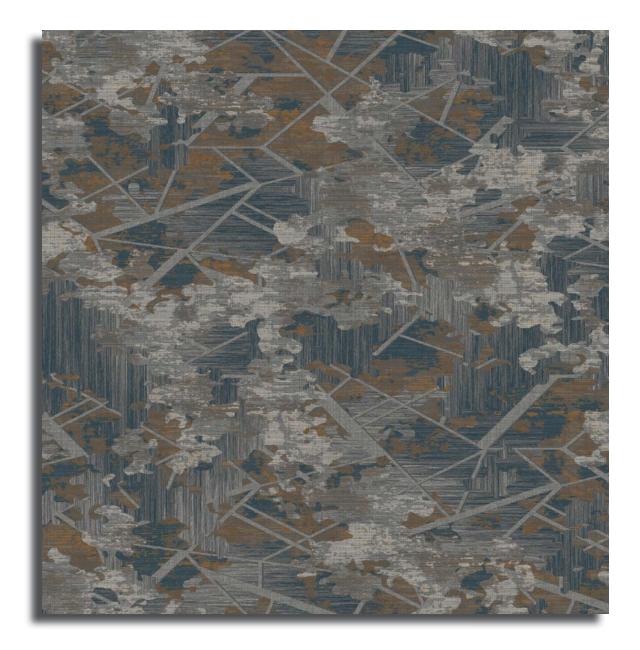

#### TABLEAU

**CAPOINTE** TABLEAU provides a 100% cut pile canvas for sharp clarity and exquisite artistry. Named after the French term for painting, TABLEAU creates a tactile experience of plush comfort and a vivid aesthetic of distinct refinement.

TB23046 13'2" W x 12'10" L

TB23037-1 13'2" W x 13'2" L

TB23050 6'7" W x 6'7" L

TB23047 6'7" W x 6'7" L

TB23048 15' W x 15' L AV23057 7'6" W x 7'6" L

AV23046 6'7" W x 6'7" L

AV23069 6'7" W x 6'7" L

AV23024 6'7" W x 6'7" L