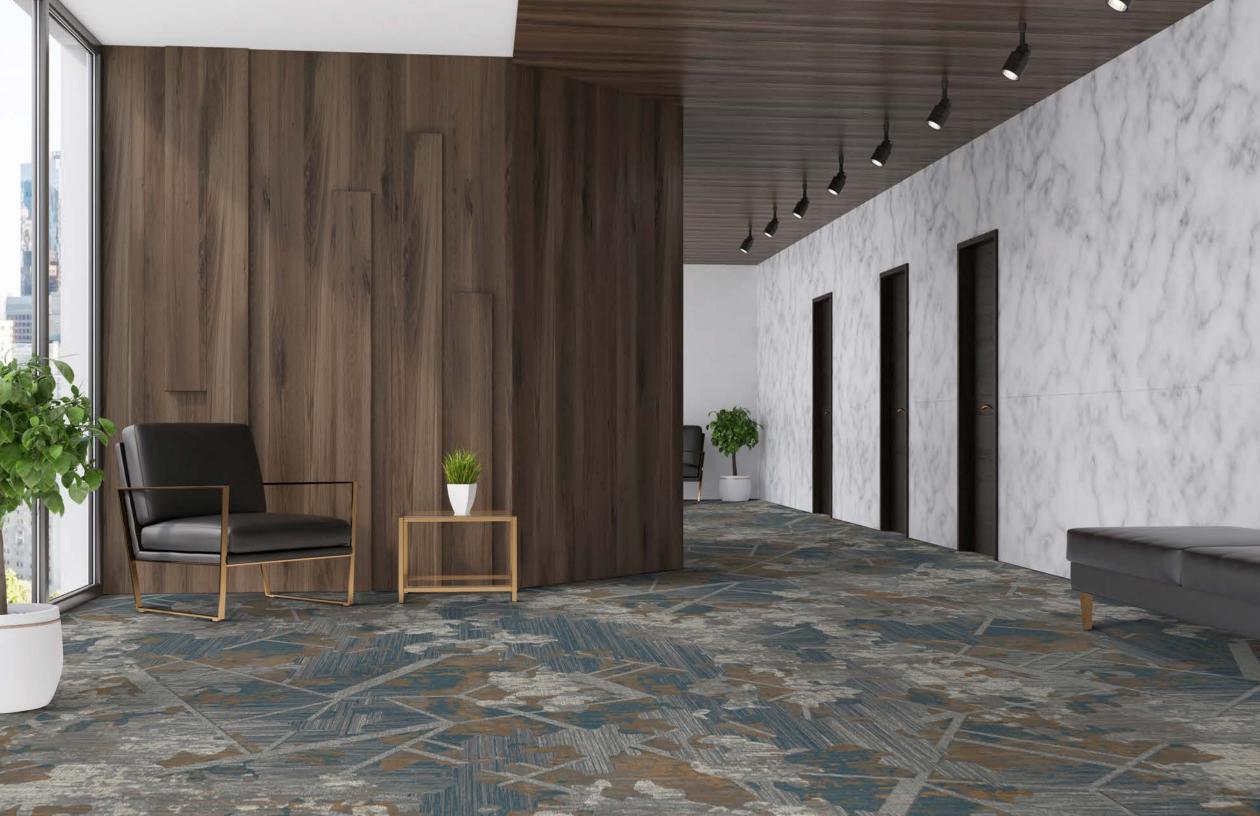

# **SPEAKEASY**

ENCORE's *SPEAKEASY* collection, features new state-of-the-art *Inpointe* tufting technology to produce high-performance and visually stunning carpet.

SPEAKEASY appeals to all the senses by fusing masculine geometry with feminine curving floral elements, reminiscent of the Art Deco emergence during the "Roaring Twenties".

Dark indigos, warm grays, and dazzling copper accents, harness a moody, yet, glamorous vibe.

Multiple textures and exquisite pattern layering create depth and appear to carve out the motifs, creating a dynamic and eye-catching effect.