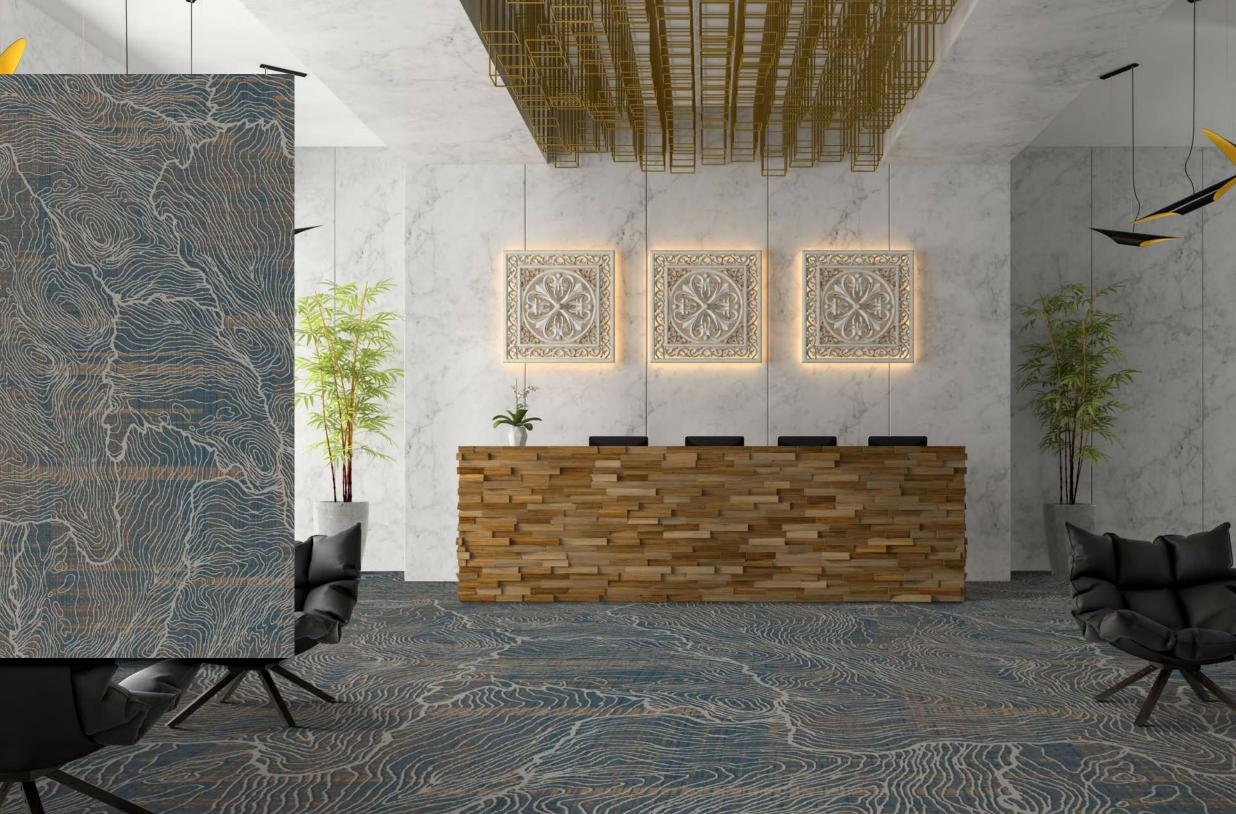

# **SPEAKEASY**

ENCORE's *SPEAKEASY* collection, features new state-of-the-art *Inpointe* tufting technology to produce high-performance and visually stunning carpet.

SPEAKEASY appeals to all the senses by fusing masculine geometry with feminine curving floral elements, reminiscent of the Art Deco emergence during the "Roaring Twenties".

Dark indigos, warm grays, and dazzling copper accents, harness a moody, yet, glamorous vibe.

Multiple textures and exquisite pattern layering create depth and appear to carve out the motifs, creating a dynamic and eye-catching effect.

**pointe** AVANT delivers precision sculpting, a chic landscape with superior textural definition and dimensional presence. Named for its advanced capabilities, AVANT is truly innovative and dynamic, with stunning beauty.